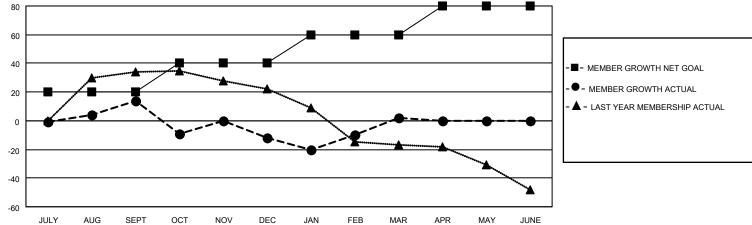

## District 5 NE

| Clubs RESULTS FOR 2021-2022 |   |   |   | Members RESULTS FOR 2021-2022 |    |    |    |
|-----------------------------|---|---|---|-------------------------------|----|----|----|
|                             |   |   |   |                               |    |    |    |
| JULY/AUG/SEPT               | 0 | 0 | 0 | JULY/AUG/SEPT                 | 20 | 26 | 11 |
| OCT/NOV/DEC                 | 1 | 0 | 0 | OCT/NOV/DEC                   | 20 | 32 | 54 |
| JAN/FEB/MAR                 | 0 | 0 | 0 | JAN/FEB/MAR                   | 20 | 45 | 28 |
| APR/MAY/JUNE                | 1 | 0 | 0 | APR/MAY/JUNE                  | 20 | 0  | 0  |