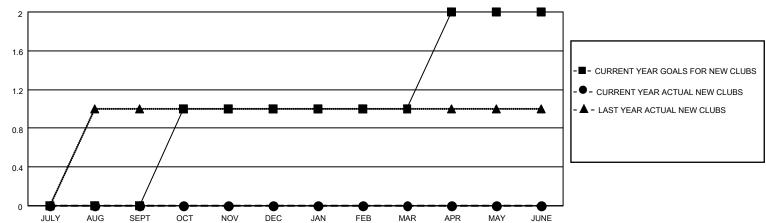

## GOALS AND ACTUAL NEW CLUBS CUMULATIVE

| DROPPED CLUBS: 0 |    | 33 CLUBS OF 52 ADDED 1 OR<br>MORE NEW MEMBERS | GENDER DISTRIBUTION                |              |  |
|------------------|----|-----------------------------------------------|------------------------------------|--------------|--|
|                  |    | WORE NEW MEMBERS                              | MALE 853 (73.41%)                  |              |  |
|                  |    |                                               | FEMALE                             | 308 (26.51%) |  |
| DROPPED MEMBERS  |    |                                               | NON BINARY                         | 0 (0.00%)    |  |
|                  |    |                                               | PREFER NOT TO ANSWER               | 1 (0.09%)    |  |
| DECEASED         | 10 |                                               |                                    |              |  |
| CLUB CANCELLED   | 0  | CLICK HERE FOR CUMULATIVE                     | TOTAL FAMILY UNIT MEMBERS          | 134          |  |
| OTHER            | 83 | MEMBERSHIP DATA                               |                                    |              |  |
| TOTAL            | 93 |                                               | FAMILY MEMBERS PAYING HALF DUES 68 |              |  |
|                  |    |                                               |                                    |              |  |